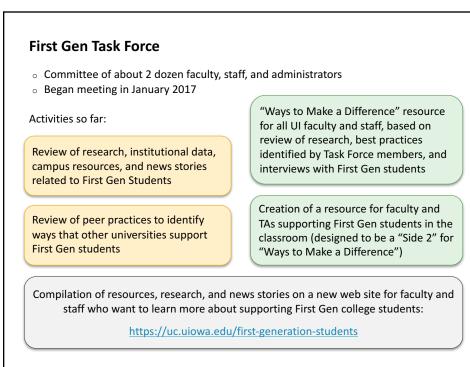

| Next Steps                                                                                                                                                                                 | Start circulating the "Ways to Make a Difference" document                                                                                                                                                                          |
|--------------------------------------------------------------------------------------------------------------------------------------------------------------------------------------------|-------------------------------------------------------------------------------------------------------------------------------------------------------------------------------------------