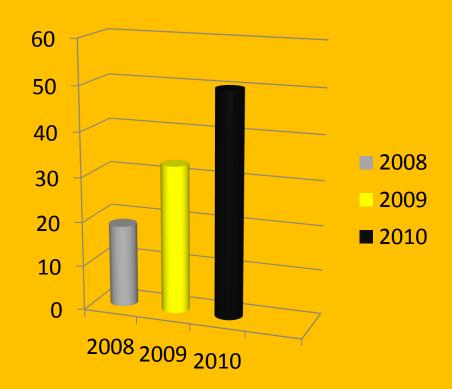

#### 2008 to 2010 Comparison

### Percentages Registered by October 1st

2008 Deadline was November 1st. 1,781 registered or 42.2%.