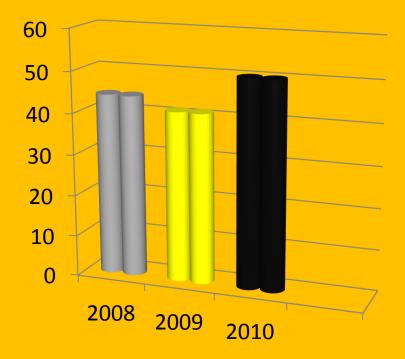

#### 2008 to 2010 Comparison

## Percentages Registered Through the Fall Semester

(2010 through 10/25/2010)